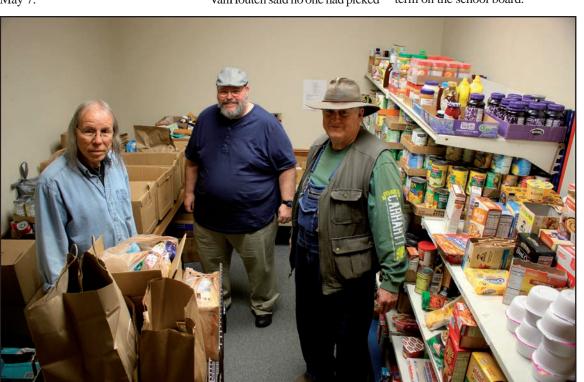

# **Dennis Abernathy-White Oak Church of Christ** P. O. Box 454-White Oak, TX 75693-903-845-6139-preachab@suddenlink.net

E-Board President Richard "Dickey" Roger and Fire Chief Colton Tullis for the Clarksville City -Warren City Volunteer Fire Department presented Marjorie Barrow's son David & Kenneth Barrow and family with a plaque on Friday, January 28, 2022. Honoring Marjorie Barrow for her dedicated service as a founder of the CWC VFD and her 21 years 2000-2021 on the E-Board for the Clarksville City -Warren City Volunteer Fire Department.

**HONORING** 

# **MARJORIE BARROW**

In Memory of Our Fallen Sister and Her Dedicated Service as a Founder of CWCVFD and Her 21 years on the E-Board for the Clarksville City - Warren City Volunteer Fire Department

2000 - 2021