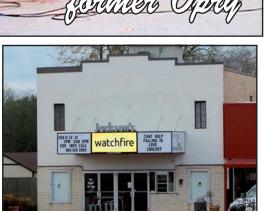

A total of 16.896 million Texans are fully vaccinated, according to DSHS, which is 58% of the state's population. An additional 5.85 million Texans have received a booster

Jack Foltyn, world renowned entertainer, is making his first live performance in over two years in his very own theatre - Jacksons Theatre (formerly the Gladewater Opry) - located in downtown Gladewater.

The show will be on Valentines weekend, February 11 and 12 at 7 p.m and then on Sunday February 13 2 p.m. Doors open at 6 p.m. with the lobby open with champagne and refreshments.

"I am excited, nervous and I have not had butterflies like this in a long time!" Flotyn said.

"When your starting a venture like this performing in a show is one thing but most importantly you want your audience to have the Jackson experience from the lights, sound, bathrooms, seats, lobby - I just want everything to be perfect."

"We have a band and back up singers that are local and we look to blow people away and have fun and put Gladewater on the map with top rate entertainment.

"So I'm doubling down on me and my belief that the vision for the theatre is tourism, tourism, tourism." Bring your date and come out to Jackson's. The in-

No local early voting in city election

naugural opening concert will feature Foltyn as he portrays the "King" like no one else can. With hits like Can't help Falling in Love, Give me the Right,

(936) 661-7658.

# Kiss Me Quick and many others packed into what is being described as an electrifying 2-hour show. It is general seating, but you can call once you

# have purchased seats and reserve your seating. Call