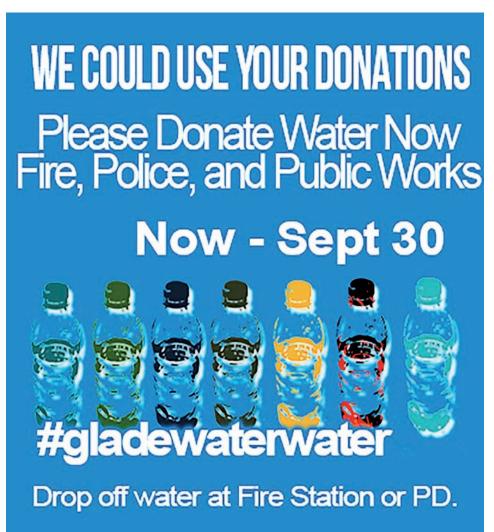

gton, California, Kentucky, and Oklahoma to attend the reunion. Reverend Melton Timmons welcomed everyone and led the group in prayer and blessing of the meal. The soul food menu was catered by Aunt Sandra's Boudin & Samp; More in Gladewater. A friendly competition was played as games of "Name that Tune" and "1970's Trivia" set 8 tables in rivalry for door prizes. An autographed football by Buffalo Bills', Von Miller, was won by Cindy Wells Moore. Von is the son of classmate Vonnie Miller. A somber memorial of the class's "Gone but not Forgotten" was acknowledged by Susan Davis McCool. Music was provided by Dr. Margo Bell. The friends vowed to meet again at their 50th Reunion when they will host the "All-School Class Reunion" at the Gladewater Former Students' Building in September 2027.



During this extreme heat the Fire, Police and Public Works are always in need of extra water on scene. Please consider dropping off a case or two of water as a donation. We all would really appreciate anything and everything donated. You can drop off your donations at Fire Station or PD Lobby - 511 S Tyler St - Gladewater.

## Texas Sales Tax Holiday is Aug. 5-7

Texas Comptroller Glenn Hegar is reminding shoppers they can save money on clothes and school supplies during the state's sales tax holiday on Friday, Saturday and Sunday, Aug. 5-7.

State law exempts sales tax on qualified items such as clothing, footwear, school supplies and backpacks — priced below \$100, saving shoppers about \$8 on every \$100 they spend. The dates of the sales tax holiday and list of tax-exempt items are s