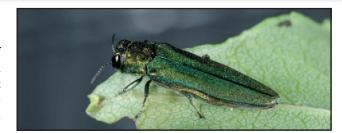

#### Tree-killing beetle spreads to more counties

The invasive emerald ash bore has been confirmed in two additional counties this month, according to the forest service. The invasive wood-boring pest is now confirmed in 11 Texas counties, with the addition of Morris and Rusk counties. It has killed millions of trees across 35 states since its arrival in the United States 20 years ago.

"The pest is a major threat to urban, suburban and rural forests as it aggressively kills ash trees within two to three years after infestation," said Demian Gomez, with the forest service.

Counties where the emerald ash bore has been detected have their ash timber and lumber quarantined to prevent the spread of the pest. The beetle was first detected in Texas in 2016 in Harrison County. Since then, EAB has been confirmed in Bowie, Cass, Dallas, Denton, Marion, Morris, Rusk, Wise, Parker and Tarrant counties.