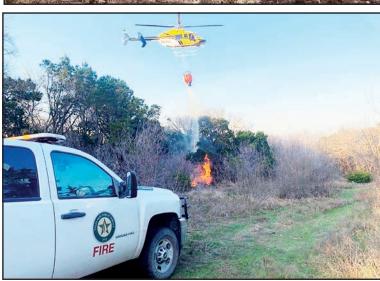

# Wildfire risk remains high across state

As the nearly statewide drought shows no signs of abating, wildfire danger continues to spread across the state. The Chalk Mountain Fire in Somervell County and the 1148 Fire in Palo Pinto County caused local officials to urge residents to evacuate. Several lakefront homes were destroyed around Possum Kingdom Lake last week as a result of the 1148 Fire, which involved 457 acres and was about 50% contained as of Sunday, according to the Texas A&M Forest Service.

There were 16 active wildfires across the state, the largest being the Chalk Mountain Fire involving 6,705 acres. It was 10% contained as of Sunday. A total of 215 counties in Texas now have burn bans in place.

Since Friday, Texas A&M Forest Service firefighters responded to 38 new wildfires that burned approximately 1,458 acres. Suppression efforts continued on several carryover wildfires as well.

The fire environment, characterized by critically to extremely dry vegetation and critical fire weather, will support wildfire activity this week. There are currently 215 counties with burn bans.

Erin O'Connor, Program Specialist III (Lead PIO) Forest Resource Protection, said "we have approximately 1,400 firefighters mobilized by Texas A&M Forest Service to respond to wildfires. This includes 300 Texas A&M Forest Service firefighters, 150 Texas Intrastate Fire Mutual Aid System (TIFMAS) firefighters and 912 out of state firefighters. This is in addition to the more than 1,800 fire departments across Texas that are responding locally to wildfire incidents across the state."