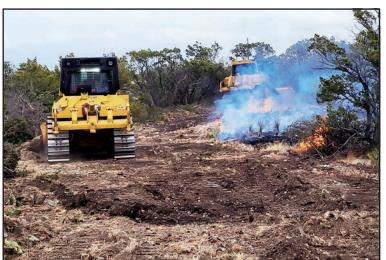

# Wildfire risk remains high across state

As the nearly statewide drought shows no signs of abating, wildfire danger continues to spread across the state. The Chalk Mountain Fire in Somervell County and the 1148 Fire in Palo Pinto County caused local officials to urge residents to evacuate. Several lakefront homes were destroyed around Possum Kingdom Lake last week as a result of the 1148 Fire, which involved 457 acres and was about 50% contained as of Sunday, according to the Texas A&M Forest Service.

There were 16 active wildfires across the state, the largest being the Chalk Mountain Fire involving 6,705 acres. It was 10% contained as of Sunday. A total of 215 counties in Texas now have burn bans in place.

Since Friday, Texas A&M Forest Service firefighters responded to 38 new wildfires that burned approximately 1,458 acres. Suppression efforts continued on several carryover wildfires as well.

The fire environment, characterized by critically to extremely dry vegetation and critical fire weather, will support wildfire activity this week. There are currently 215 counties with burn bans.

Erin O'Connor, Program Specialist III (Lead PIO) Forest Resource Protection, said "we have approximately 1,400 firefighters mobilized by Texas A&M Forest Service to respond to wildfires. This includes 300 Texas A&M Forest Service firefighters, 150 Texas Intrastate Fire Mutual Aid System (TIFMAS) firefighters and 912 out of state firefighters. This is in addition to the more than 1,800 fire departments across Texas that are responding locally to wildfire incidents across the state."