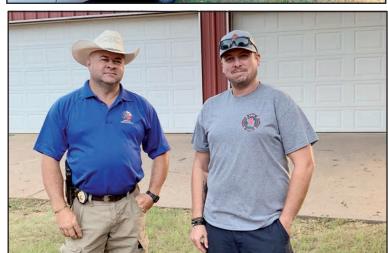

East Texas firefighters Chuck Weerts and Josh Bardwell have been fighting the wildfires in central and west Texas as Strike Team leaders. There are currently 16 active wildfires across the state