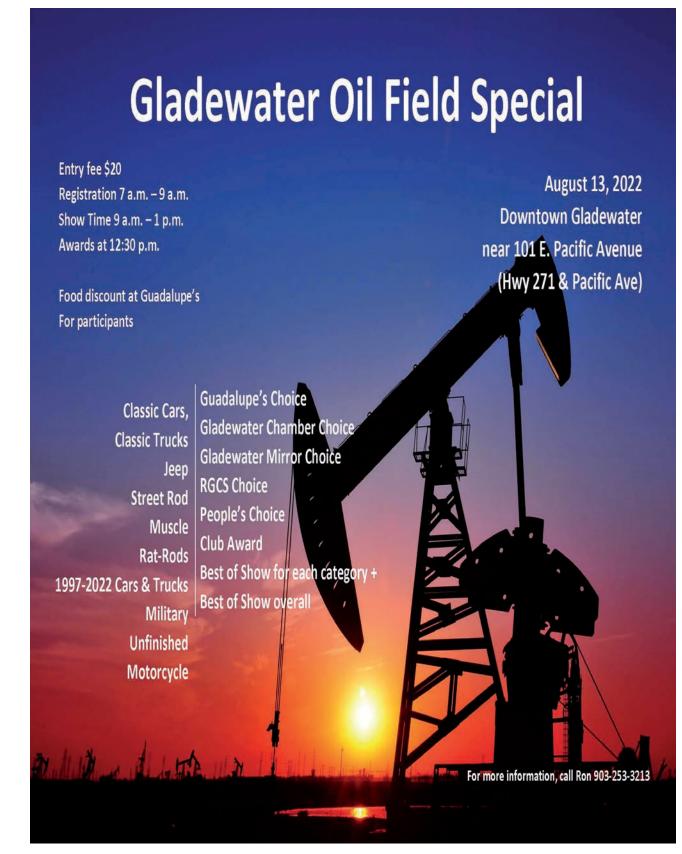

ersection of Parkwood and Cedarwood

in the Glenwood Acres area. The SIU located Paul E. Hart, 35, of Gilmer, who was wanted

on an outstanding Upshur County warrant charging him with felony theft. A 41-year-old Gilmer woman was also arrested on a misdemeanor charge of hindering apprehension.

Another man and woman were arrested June 26 on different charges after the unit, working drug interdiction in the Pritchett community, stopped their vehicle at the intersection of FM 1404 and Shamburger Road.

David M. Dollahit, 38, of Longview, was charged with possession of controlled subtance (methamphetamine). A 42-yearold Gladewater woman who was with him was arrested on a misdemeanor charge of public intoxication.

With Marco's assistance, 3.3 grams of methamphetamine were seized in the case.