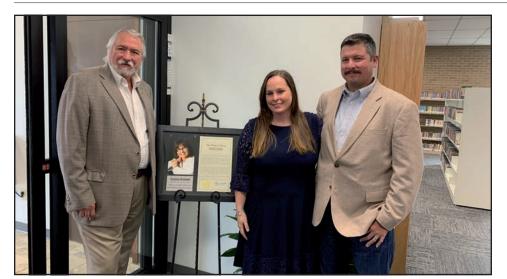

Jim, Josh and Jennifer Bardwell re-dedicated of the Lee-Bardwell Public Library Sunday with a formal ribbon cutting

# Library open for business

The Lee-Bardwell Public Library was formally re-dedicated Sunday afternoon with a ribbon cutting and come-and-go event from 2-3:30 p.m. .

The new name recognizes Suzanne Bardwell, who before being killed in a Jan. 7, 2022 car wreck, worked tirelessly to save the library following the 2021 severe snowstorm. The library sustained major damage from frozen pipes bursting and flooding the interior of the building and the roof had to be completely replaced.

Mayor Scott Owens read a proclamation honoring Suzanne and celebrating the library's rejuvenation, while former mayor JD Shipp praised Suzanne for pushing city leaders to save the public library for generations to come.

Some city officials had serious doubts the library could be salvaged, but Suzanne saw the need for a place where everyone could come for free and learn and receive help. Suzanne spoke out at many city council meetings, wrote editorials calling for the library to stay an essential part of the community's fabric and successfully rallied the needed council support to save the building and raised money for the needed repairs..

A new chapter for the public library began Sunday as city officials, friends and family joined the Bardwells in cutting the ribbon on the Lee-Bardwell Public Library.