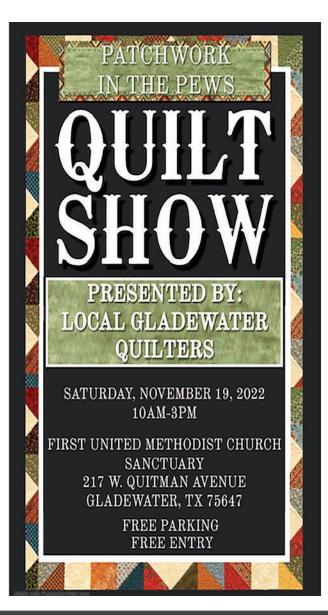

#### **Youth Conference** set for Nov. 19

The Sit 'Em Down Cowboy Church 2022 Youth Conference for 6th - 12th grade students will be held in its covered arena (so dress according to weather) on November 19 starting at 6 p.m..