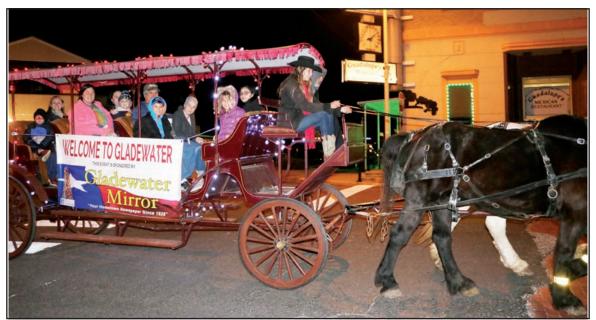

# Holiday Open House Saturday

It's Holiday Open House time in

Downtown Gladewater.

And this year's theme is "The Magic of Christmas on Main

Join Santa in Gladewater's Historic Antique District this Saturday night as he helps welcome in the holidays and the downtown merchants say "Thank You" for being their guest this year.

Treats and festivities begin at 5 p.m. and run until 8 p.m., complete with the traditional hot chocolate sponsored by the Gladewater Chamber of Commerce and free horse-drawn carriage rides spon-

sored by the *Gladewater Mirror* and Shipp's Maine. Also on tap will be sweets and treats, music, and after-hours shopping. Unique holiday decorations will be placed throughout the area.