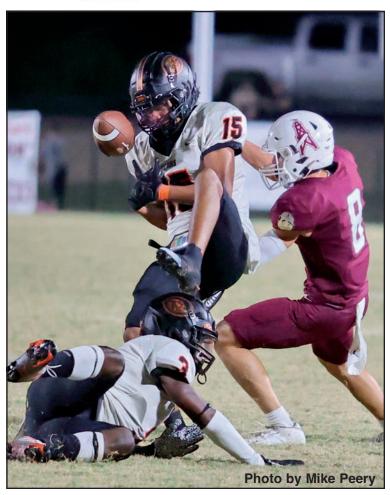

## By Tyler Sutton

With threatening weather for the next day forecasted, Gladewater's season finale was pushed up a night to Thursday night in what was a "must win" game for the Bears and they got the job done with a 41-35 victory over the rival White Oak Roughnecks at Roughneck stadium. The win clinches the fourth and final playoff spot for the Bears in the district

The Bears finish the regular season at 3-7 and 2-3 in district play. They will travel to Paris on Thursday night playoff game vs the 9-1 Pottsboro Cardinals. Kickoff is at 7 p.m..

Both teams started out strong on defense as both forced punts on the other teams opening drive. But White Oak struck first on a double reverse pass as running back Luke Baker hauled in a 31 yard TD pass to give the Roughnecks an early 7-0 lead. But Gladewater who made a QB change and started Kwame Gordon who quickly went to work as after a big catch and run by Kollin Lewis that set up Gladewater at the Roughnecks 5 yard line and it was capped off by Lewis taking it in to tie the game at 7.

The Gladewater defense then went to work as Frank Sierra intercepted at Landyn Grant pass and take it back 59 yards for a pick six touchdown and giving the Bears a 14-7 lead to end the first quarter. After White Oak failed on 4th down, the Bears quickly took advantage when Gordon found Julius Maddox for a 29 yard touchdown to give Gladewater a 21-7 lead. But the Roughnecks would not go away as after two fourth down conversions, White Oak's Noah Carter found the end zone for a 6 yard score to cut the Bears lead to 21-14 at the half.