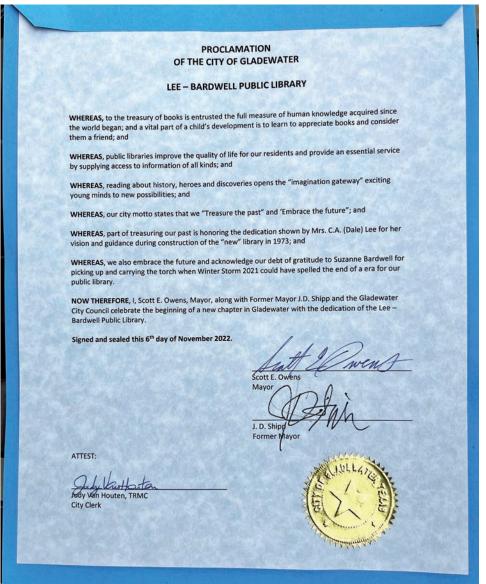

# Library open for business

The Lee-Bardwell Public Library was formally re-dedicated Sunday afternoon with a ribbon cutting and come-and-go event from 2-3:30 p.m. .

The new name recognizes Suzanne Bardwell, who before being killed in a Jan. 7, 2022 car wreck, worked tirelessly to save the library following the 2021 severe snowstorm. The library sustained major damage from frozen pipes bursting and flooding the interior of the building and the roof had to be completely replaced.

Mayor Scott Owens read a proclamation honoring Suzanne and celebrating the library's rejuvenation, while former mayor JD Shipp praised Suzanne for pushing city leaders to save the public library for generations to come.

Some city officials had serious doubts the library could be salvaged, but Suzanne saw the need for a place where everyone could come for free and learn and receive help. Suzanne spoke out at many city council meetings, wrote editorials calling for the library to stay an essential part of the community's fabric and successfully rallied the needed council support to save the building and raised money for the needed repairs..

A new chapter for the public library began Sunday as city officials, friends and family joined the Bardwells in cutting the ribbon on the Lee-Bardwell Public Library.