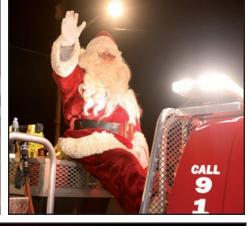

## Christmas Parade 2022

Thanks to everyone who attended this year's Chamber Christmas Parade in Downtown Historic Gladewater Friday night after a four-day rain delay. The judges had some tough decisions but these are the winners - First Place was CUB SCOUT PACK 196, Second Place was CHARLIE SNOWBALL with real snow, and Third Place was won by SOMMER'S WELDING! And thanks to this year's Man and Woman of the Year - Jim Bardwell and Cathy Shipp.