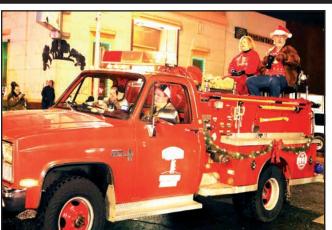

## Christmas Parade 2022

Thanks to everyone who attended this year's Chamber Christmas Parade in Downtown Historic Gladewater Friday night after a four-day rain delay. The judges had some tough decisions but these are the winners - First Place was CUB SCOUT PACK 196, Second Place was CHARLIE SNOWBALL with real snow, and Third Place was won by SOMMER'S WELDING! And thanks to this year's Man and Woman of the Year - Jim Bardwell and Cathy Shipp.