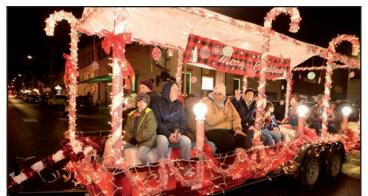

## Christmas Parade 2022

Thanks to everyone who attended this year's Chamber Christmas Parade in Downtown Historic Gladewater Friday night after a four-day rain delay. The judges had some tough decisions but these are the winners - First Place was CUB SCOUT PACK 196, Second Place was CHARLIE SNOWBALL with real snow, and Third Place was won by SOMMER'S WELDING! And thanks to this year's Man and Woman of the Year - Jim Bardwell and Cathy Shipp.