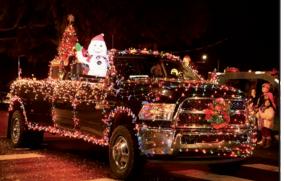

## Christmas Parade 2022

Thanks to everyone who attended this year's Chamber Christmas Parade in Downtown Historic Gladewater Friday night after a four-day rain delay. The judges had some tough decisions but these are the winners - First Place was CUB SCOUT PACK 196, Second Place was CHARLIE SNOWBALL with real snow, and Third Place was won by SOMMER'S WELDING! And thanks to this year's Man and Woman of the Year - Jim Bardwell and Cathy Shipp.