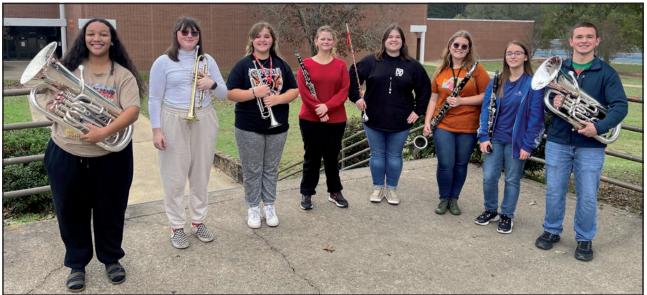

In lieu of flowers, you may send donations to the Gladewater Former Students' Association P.O Box 1425 Gladewater,

Congratulations to these Gladewater High School Band students for making the Region 4 ATSSB High School All-Region Band! These students, along with students from other schools, will perform a concert at Gilmer High School on January 21st. Of the 8 that made the band, 4 will advance to the Area contest for a chance to earn their place in the Texas All-State Band! From left to right: Jasmine Fisher - Euphonium, Sarah Walbridge - Trumpet, Aleigha McGuyer - Trumpet, Cynthia Gutierrez - Clarinet, Madisyn Bedair - Clarinet, Kaytlin White - Bass Clarinet, Hailey Head - Clarinet and Matt Smith - Euphonium.