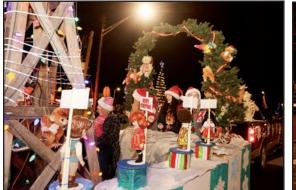

## Christmas Parade 2022

Thanks to everyone who attended this year's Chamber Christmas Parade in Downtown Historic Gladewater Friday night after a four-day rain delay. The judges had some tough decisions but these are the winners - First Place was CUB SCOUT PACK 196, Second Place was CHARLIE SNOWBALL with real snow, and Third Place was won by SOMMER'S WELDING! And thanks to this year's Man and Woman of the Year - Jim Bardwell and Cathy Shipp.