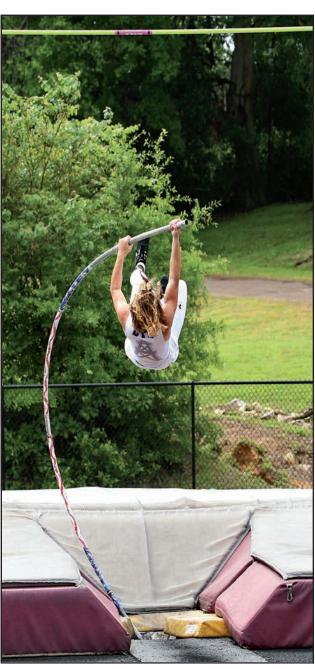

Johanna Pennington took the gold medal in the pole vault at the Area Meet with a jump of 9'9".

Kyler Priest cleared the bar at 14' 0" to take top honors in the pole vault at the Area Meet. Kyler will be joined by teammates Kirkland Cobb and Grayson Thompson to compete at the Regional meet held in Whitehouse this weekend for a chance to go to the state meet.