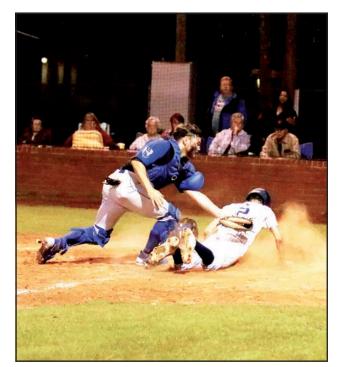

who are leaving and their slots won't be filled.

Roughneck pitcher Gavin Jones shut out the Gladewater Bears 8-0 while striking out 12 and allowing only 3 hits. Colton Millwood provided the power for Roughnecks with a homerun and a double, driving in 3 runs. See more sports inside. Photo by Mike Peery