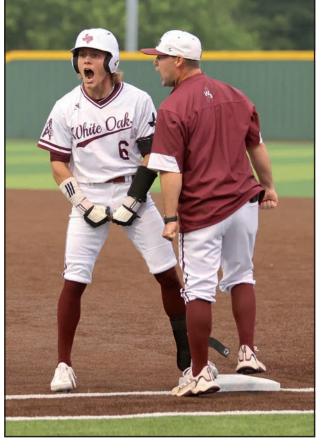

## 'Necks keeping state crown in sight

#### **By Tyler Sutton**

As the playoff run for White Oak baseball continues to go deeper, the Roughnecks began their series with the Harmony Eagles in the regional quarterfinal round.

The series opened up on Thursday night, May 18th at Marshall high school and Riley Patterson belted a two-run home run in the top of the first inning to give Harmony an early lead, but the Eagles had to put things away late scoring four times in the top of the eighth to earn a 6-2 win over the White Oak Roughnecks in the opening game of the series to go up 1-0. Patterson had two hits on the night. Hayden Johnson, Ollie Trimble, Braxton Baker, Tucker Tittle and Brayden Phillips all added singles, and Trimble drove in two runs. Baker and Aiden Tranhold also contributed RBI for the Eagles. Tittle struck out six, walked two and gave up two earned runs in 6.2 innings. Boston Seahorn fanned three with no walks in a scoreless 1.1 innings of work. Drake Kneifl and Kash Y'barbo had two hits apiece in the loss for White Oak. Gavyn Jones homered, and Noah Carter added a single. Millwood drove in a run. Jones went 6.2 innings on the mound, striking out 11 with four walks and no earned runs allowed. Kelton Cates walked one and struck out one in 1.1 innings.

Moving on to game 2 on Friday night, May 19th where the series moved

White Oak defeated Harmony in the Regional Quarterfinals, winning the best 2 out of 3 games. After losing the first game 2-6 in 8 innings, the Necks rebounded with 5-1 and 5-3 wins, to move on to the next round of the playoffs. They will face the Boyd Yellowjackets Thursday at 2:30 pm, Friday at 12 pm, and Saturday at 4 pm (if necessary), at North Forney High School in Forney.