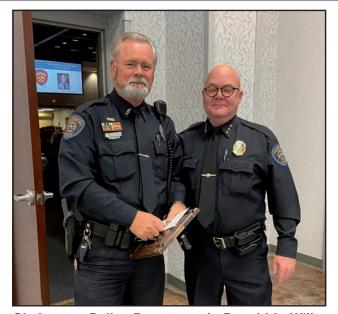

### **GPD's Willeford honored** at Giants of law **Enforcement Banquet**

One of Gladewater Police Department's longtime officers - and a key mentor - was honored as the community's Officer of the Year last week during the annual Giants of law Enforcement Banquet The Centurion Club of Longview hosts the annual banquet to spotlight the top law enforcement personnel in Gregg County, and this year they tapped GPD Officer Donald L. Willeford for top honors alongside a second nominee, Sgt. Jason W. Smith.

For GPD Chief Gordon Freeman, Willeford's willingness distinguishes him, "His willingness to do anything and work anywhere."

According to Willeford's biography, he began his law enforcement career in 1984 as a jail with Gregg County Sheriff's Office and obtained his peace officer license a year later. A master peace officer, he's served in many roles throughout his 36 years in law enforcement – jailer, patrol officer, supervisory, deputy constable and, since 2017, as one of Gladewater ISD's school resource officers.

Freeman praised Willeford's vast experience, knowledge and dedication to serving the Gladewater community, "an invaluable asset not only to Gladewater PD but also to the city of Gladewater as a whole."

Willeford is always supportive of other officers, Freeman added.

"He's got the experience, and he gives the young officers good advice. He's a good mentor."

According to GPD's biography for Smith, he began his career as a Lakeport Police Department patrol officer in 2009 and joined Gladewater in 2019 in the same role.

Gladewater Police Department's Donald L. Willeford (left) poses for a photo alongside Chief Gordon Freeman May 17 at the Giants of Law Enforcement **Banquet at Maude Cobb Convention & Activity** Center in Longview, where Willeford was honored as Gladewater's Officer of the Year.

#### **Courtesy photo from Kim Willeford**

ALARM/OTHER

"Officer Smith soon proved himself as a leader and in 2020 he was promoted to the rank of sergeant," not only supervising two patrol shifts but also field training newly hired officers. "Sergeant Smith is dedicated, loyal and always willing to help, whether it be covering a short shift on his days off or completing one of the many tasks that are asked of him.