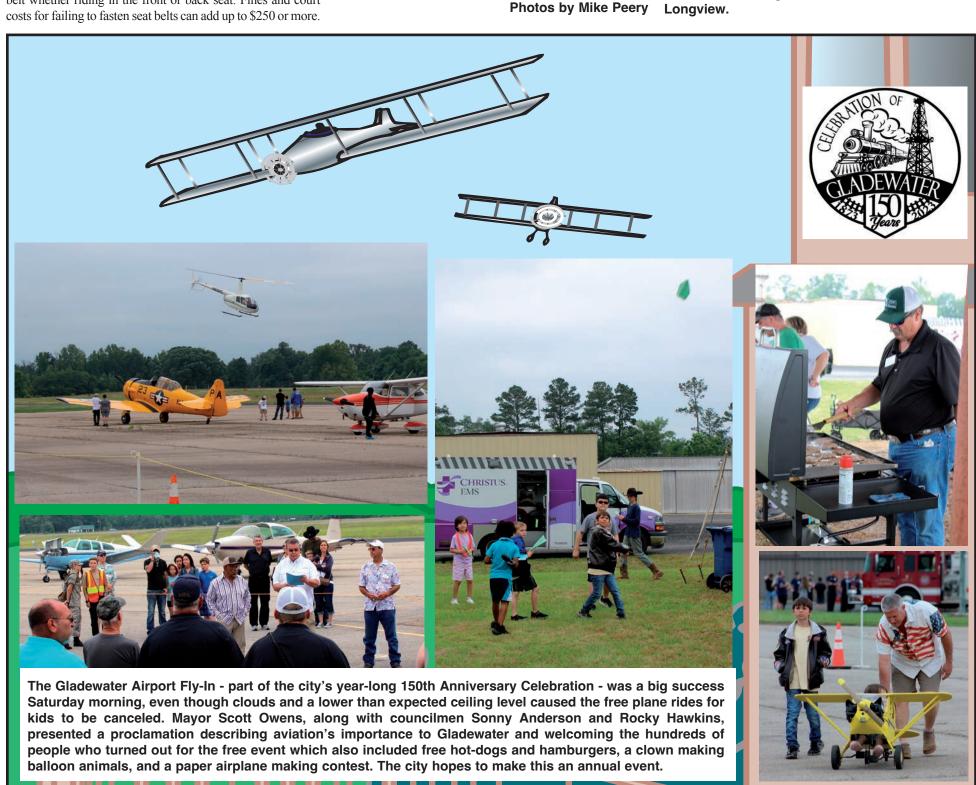

## 150th fly-in celebration lands

#### **By James Draper**

The aviation bug sunk its teeth in quick Sat-

'What would it take if I wanted to become a pilot?" Preston Grissett asked veteran airman Dana Sneed. "Or, at least, to be able to fly planes like this with you," he added, admiring the lines of the Kilgore flyer's meticulously-restored midcentury Stearman PT-27 two-seat biplane.

It's a question Sneed and his colleagues at Gladewater Municipal Airport love to hear, and he was eager to walk Grissett through the details Saturday morning during the Gladewater Airport Fly-In, part of the city's year-long 150th White Oak's Noah Pittman (left) and Preston Anniversary Celebration.

The May 20 event drew hundreds to the air- two-seat biplane Saturday morning during the field for an almost-ideal extravaganza – the one Gladewater Airport Fly-In. thing beyond the local organizers' control, clouds

and a lower than expected ceiling level forced the cancellation of free plane rides for the young attendees. Mayor Scott Owens, along with council members Sonny Anderson and Rocky Hawkins, presented a proclamation describing aviation's importance to Gladewater and welcoming the crowd of aviation enthusiasts who turned out for the free event which also included free hot dogs and hamburgers, aircraft demonstrations, hot air balloons, a clown making balloon animals and a paper airplane making contest.

Grissett inspect Dana Sneeds Stearman PT-27

The city aims to make the fly-in an annual event, especially with so much excitement from visitors and dedication from flyers like Sneed with his prized Stearman.

"It's my Dad's old crop duster from way back when. Been in our family for a long time – our first one," he said. "When I inherited everything, I wanted to rebuild one of them. I went and picked out parts and pieces from each one of his planes so I would have a conglomeration. I've restored it all back to original military configuration."