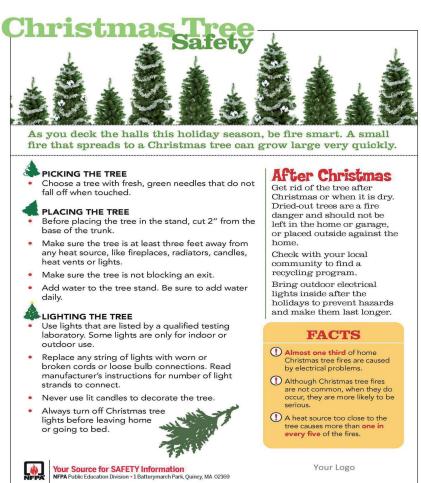

### Real Christmas trees boost state economy

More than four million real Christmas trees are sold in Texas each year, providing nearly \$400 million in direct contributions to the state's economy, according to the Texas A&M Forest Service. The Texas Christmas tree industry employs nearly 4,000 people with a payroll of more than \$97 million.

"The process of going as a family to pick out a tree is a fun activity that supports rural economies across the state," Aaron Stottlemeyer, with the service, said.

Christmas trees are grown in all 50 states, with the first recorded tree planting in Texas occurring in Jasper in 1935. Texas ranks second in the South in Christmas tree production.