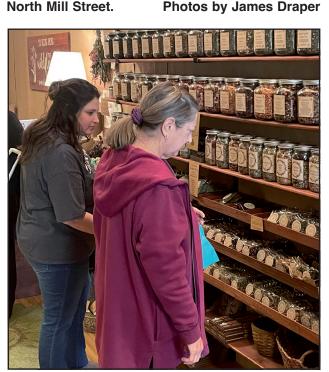

"We want to discourage that," Smith said, "but we do want to be able to get rid of the brush and debris that's throughout the city, too."

Downtown visitors inspect the wares at Gladewater businesses Saturday as the Christmas shopping season picks up steam. The coming weekend is sure to be hopping as well as residents and visitors descend on downtown for the annual Gladewater Christmas Parade - the 'Joy to the Rails' event begins at 4:30 p.m. Dec. 9 following West Pacific Avenue to Ferry and turning back on West Quitman Avenue to East Broadway and

### Small businesses hope for the best, work for success beyond holidays

PRESS RELEASE

Gladewater Economic pours energy into enhancing and expanding the community's commercial foundation – at the holidays, that means throwing a spotlight on the small business owners who are engaging resident-shoppers while also drawing outside

dollars into the local well. There are thriving small businesses in the city's downtown core throughout the city limits, hard at work throughout the year but especially in the weeks leading up to Christmas. On Saturday, they hosted shoppers from not just Gladewater but cities throughout East Texas, Louisiana and further - far beyond, in fact, thanks to online sales through a myriad of online storefronts tied

to local brick-and-mortars. The final weeks of the year are pivotal for many a small business, welcoming Christmas shopping customers with open arms and grateful for their patronage. According to a recent Constant Contact report, projections for 2023 indicate consumers' holiday spending will return to pre-pandemic levels, and it's a great opportunity for small business owners and operators to end 2023 with a bang and enter the New Year with gusto.