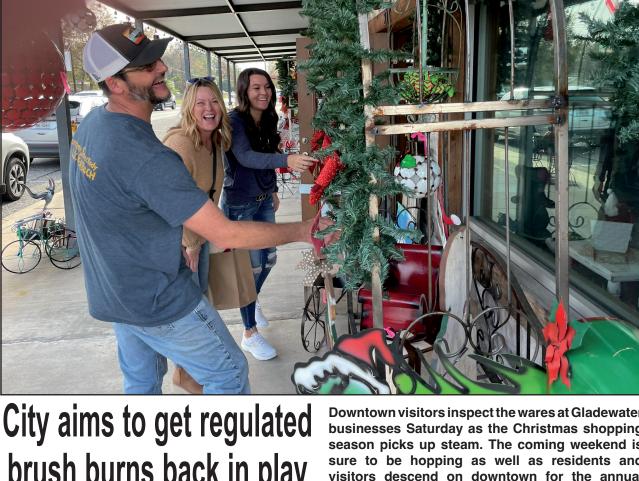

"We want to discourage that," Smith said, "but we do want to be able to get rid of the brush and debris that's throughout the city, too."

Downtown visitors inspect the wares at Gladewater businesses Saturday as the Christmas shopping season picks up steam. The coming weekend is sure to be hopping as well as residents and visitors descend on downtown for the annual Gladewater Christmas Parade - the 'Joy to the Rails' event begins at 4:30 p.m. Dec. 9 following West Pacific Avenue to Ferry and turning back on West Quitman Avenue to East Broadway and

### Small businesses hope for the best, work for success beyond holidays

PRESS RELEASE

Gladewater Economic pours energy into enhancing and expanding the community's commercial foundation – at the holidays, that means throwing a spotlight on the small business owners who are engaging resident-shoppers while also drawing outside

dollars into the local well. There are thriving small businesses in the city's downtown core throughout the city limits, hard at work throughout the year but especially in the weeks leading up to Christmas. On Saturday, they hosted shoppers from not just Gladewater but cities throughout East Texas, Louisiana and further - far beyond, in fact, thanks to online sales through a myriad of online storefronts tied

to local brick-and-mortars. The final weeks of the year are pivotal for many a small business, welcoming Christmas shopping customers with open arms and grateful for their patronage. According to a recent Constant Contact report, projections for 2023 indicate consumers' holiday spending will return to pre-pandemic levels, and it's a great opportunity for small business owners and operators to end 2023 with a bang and enter the New Year with gusto.