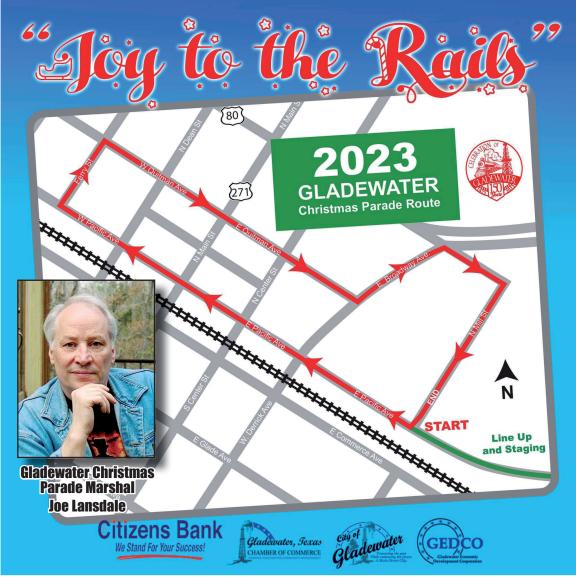

# Capping the city's 150th Celebration, the community is bringing 'Joy to the Rails' downtown Saturday as the annual Christmas parade rolls out at 4:30 p.m. Gladewater native and renowned author Joe Lansdale will serve as Grand Marshal while fellow GHS grad Tony McCullough lends his voice as 2023 parade announcer. Prizes will be awarded for the top three floats that best reflect the railroad theme during the sesquicentennial event. For more information, contact Gladewater Chamber of Commerce at 903-845-5501.