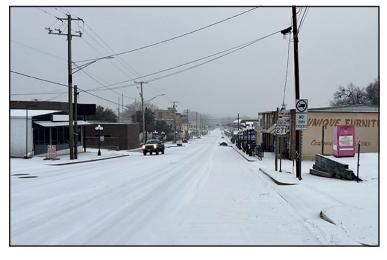

# Brrr.... It's cold out there!

TxDOT crews were kept busy working since Friday to prepare for the winter weather that hit East Texas over the weekend and left schools, cities, county offices and most retail businesses closed through Tuesday as people hunkered down and tried to stay warm.

Temperatures dropped to single digits - some wind chill values in sub-zero temperatures - in rural areas and roadways were covered in ice for around 72 hours. And while many were off work to celebrate Martin Luther King Jr. Day on Monday, even many of those celebrations were canceled or rescheduled.

Throughout East Texas reports of vehicles sliding off the roads and in other wrecks, often because of driving speeds, were reported. Bridges and overpasses were tricky spots as usual, and drivers needed to be cautious of "black ice," which was very hard to see. Interstate 20 was shutdown numerous times as rescue crews responded to crashes involving 18-wheelers.

Fortunately the lack of wet precipitation - only light dry snow falling - kept power lines free of ice buildup resulting in few power outages as of Monday.

The extra days off from work and school did have its good points as kids got to play in East Texas snowy wonderlands. Check out how your neighbors handled the snow at our Gladewater and White Oak Facebook Pages.