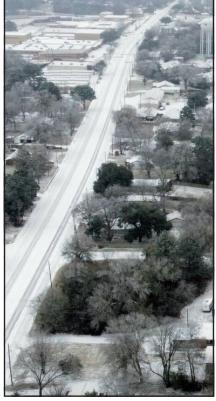

# Brrr.... It's cold out there!

TxDOT crews were kept busy working since Friday to prepare for the winter weather that hit East Texas over the weekend and left schools, cities, county offices and most retail businesses closed through Tuesday as people hunkered down and tried to stay warm.

Temperatures dropped to single digits - some wind chill values in sub-zero temperatures - in rural areas and roadways were covered in ice for around 72 hours. And while many were off work to celebrate Martin Luther King Jr. Day on Monday, even many of those celebrations were canceled or rescheduled.

Throughout East Texas reports of vehicles sliding off the roads and in other wrecks, often because of driving speeds, were reported. Bridges and overpasses were tricky spots as usual, and drivers needed to be cautious of "black ice," which was very hard to see. Interstate 20 was shutdown numerous times as rescue crews responded to crashes involving 18-wheelers.

Fortunately the lack of wet precipitation - only light dry snow falling - kept power lines free of ice buildup resulting in few power outages as of Monday.

The extra days off from work and school did have its good points as kids got to play in East Texas snowy wonderlands. Check out how your neighbors handled the snow at our Gladewater and White Oak Facebook Pages.