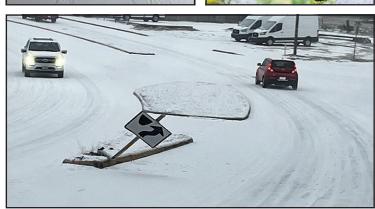

# Brrr.... It's cold out there!

TxDOT crews were kept busy working since Friday to prepare for the winter weather that hit East Texas over the weekend and left schools, cities, county offices and most retail businesses closed through Tuesday as people hunkered down and tried to stay warm.

Temperatures dropped to single digits - some wind chill values in sub-zero temperatures - in rural areas and roadways were covered in ice for around 72 hours. And while many were off work to celebrate Martin Luther King Jr. Day on Monday, even many of those celebrations were canceled or rescheduled.

Throughout East Texas reports of vehicles sliding off the roads and in other wrecks, often because of driving speeds, were reported. Bridges and overpasses were tricky spots as usual, and drivers needed to be cautious of "black ice," which was very hard to see. Interstate 20 was shutdown numerous times as rescue crews responded to crashes involving 18-wheelers.

Fortunately the lack of wet precipitation - only light dry snow falling - kept power lines free of ice buildup resulting in few power outages as of Monday.

The extra days off from work and school did have its good points as kids got to play in East Texas snowy wonderlands. Check out how your neighbors handled the snow at our Gladewater and White Oak Facebook Pages.