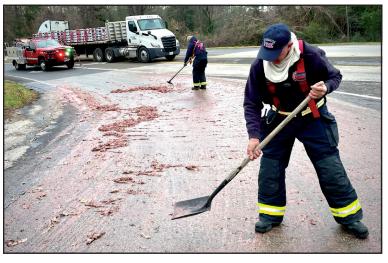

They've got a good humor about it, but Gladewater firefighters were once again stuck cleaning up chicken guts last week at the intersection of the loop and 271, the first spill of 2024 thanks to an unidentified hauler's 'unsecured load.' Considering the 32-degree temperature, they worked as fast as they could to clean up the biohazard, especially before the slick surface snares another vehicle.