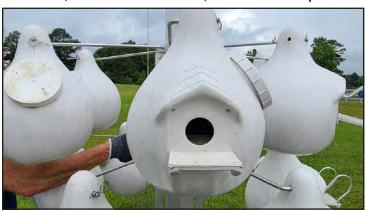

Estimates to replace the roof are expected to be around \$150,000. In other business the council:

- Held a public hearing and then approved a variance to a city ordinance dealing with "Connection to City System" at 2179 W. Lake Drive.
- Approved the delinquent tax report presented by MVBA
- Approved amending the city's "Solid Waste ordinance."Approved amending the city's swimming regulations, fishing
- regulations to include no fishing in the swimming area.
- Approved the abandonment of 19.6' x 79.8' west extension of the Allison Street Water Tower.
- Approved adding purple martin housing at Lake Gladewater Park
  Approved revisions to the "Blanket Permit Policy"