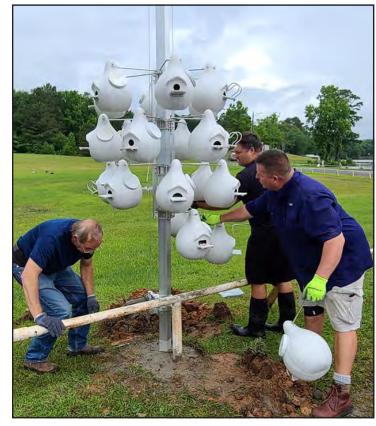

Estimates to replace the roof are expected to be around \$150,000. In other business the council:

- Held a public hearing and then approved a variance to a city ordinance dealing with "Connection to City System" at 2179 W. Lake Drive.
- Approved the delinquent tax report presented by MVBA
- Approved amending the city's "Solid Waste ordinance."Approved amending the city's swimming regulations, fishing
- regulations to include no fishing in the swimming area.
- Approved the abandonment of 19.6' x 79.8' west extension of the Allison Street Water Tower.
- Approved adding purple martin housing at Lake Gladewater Park
  Approved revisions to the "Blanket Permit Policy"