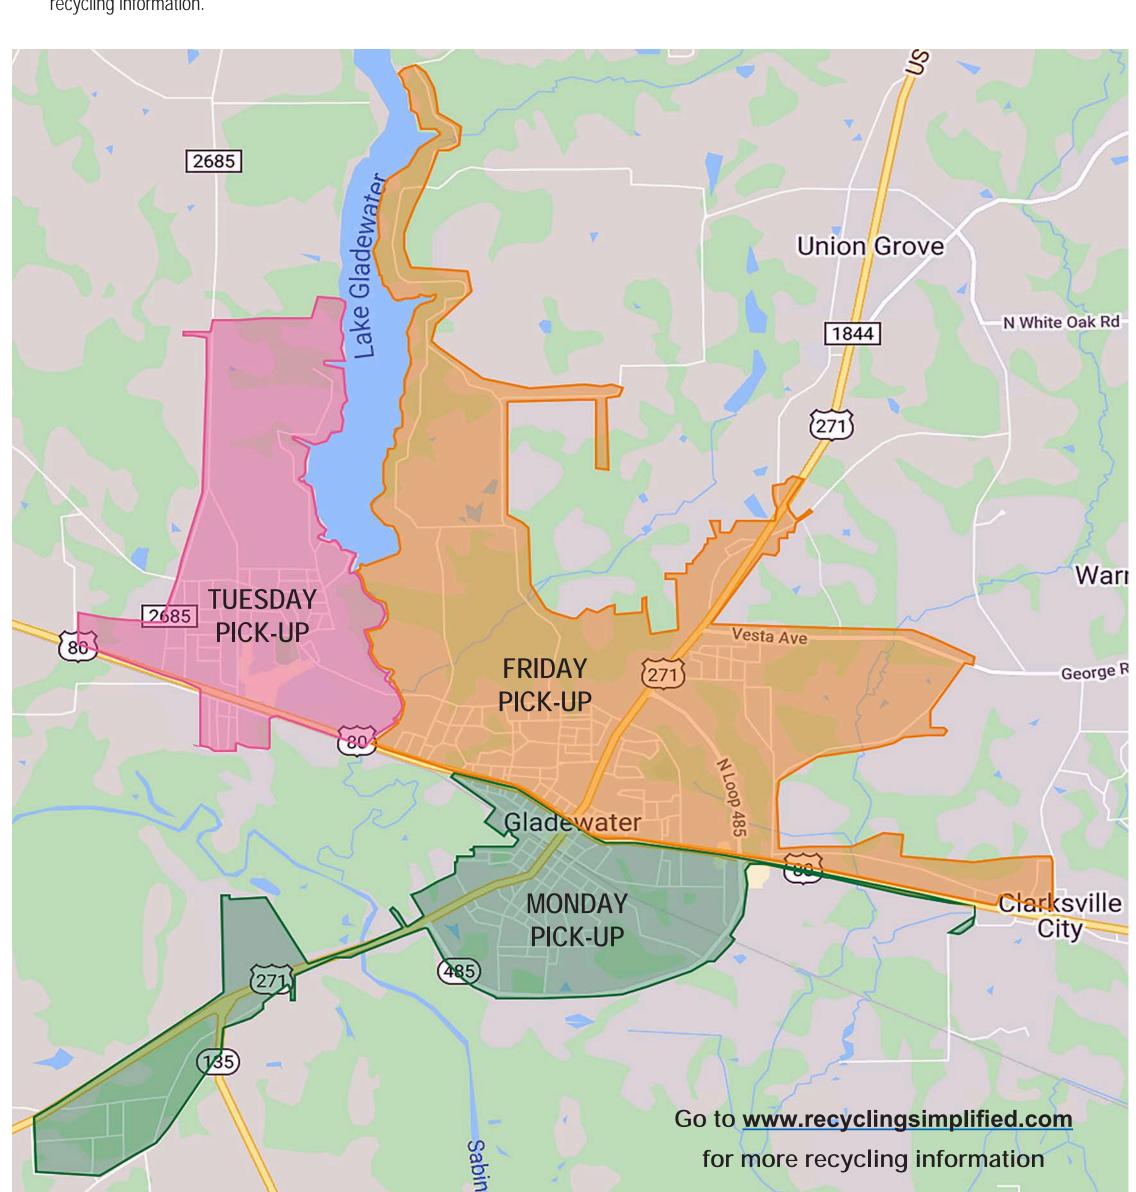

# **New Residential Trash Service**

We'll handle it from here.

(Effective Monday, May 31, 2021)

- We'll handle it from here.
- One 95-gallon trash cart will be delivered to residential and commercial hand collect addresses prior to May 31, 2021.
- Trash will be collected once per week. If your trash was previously collected Monday- Thursday your new route day will be on Monday. If you previously had Tuesday -Friday trash collection your new route day will be either Tuesday or Friday. Please review the map for your designated trash collection day or call for assistance with your address ready.
- All trash must be bagged and placed inside the cart to be picked up. Bagging your trash and keeping it in the provided container helps keep the city clean and litter free by preventing trash from blowing before and during service. Carts must be placed at the curb no later than 7 a.m. on your service day or the night before route day. All trash must be inside Republic Services issued trash poly-cart to be picked up by the automated truck
- Additional trash carts will be available for order after June 1, 2021 for an additional charge per month. Call Republic Services at 903.986.5324 for details.
- Carts must be at least Three feet away (for safety) from any other objects including other trash carts, mailboxes, parked cars, meters, fire hydrants and utility poles with handle facing opposite of street. Please note that personal containers may not be used and Republic Services will not be responsible for damage to personal trash containers.
- Republic Services issued broken and/or damaged carts will be replaced or repaired by Republic Services.
- Republic Services will not be responsible for any personal trash containers.
- Republic Services stolen carts will be replaced after a police report is filed.
- Carts are numbered and are the property of Republic Services and must remain at the designated address.
- Assistance for the disabled: Assistance will be provided to those households that have no able-bodied persons to transport the cart to the curb and back. Please call Republic Services at 903.986.5324 or the City of Gladewater 903.845.8621 to set up this service.
- Residential water customers may take 6 cubic yards of bulk items to the Pinehill Landfill each month with a copy of the most recent City of Gladewater water bill at no charge.
- Watch for City notices regarding FREE Spring and Fall clean up days for bulky items!
- A recycle container is located behind Gladewater city hall for Gladewater residents to recycle. Go to <a href="https://www.recyclingsimplified.com">www.recyclingsimplified.com</a> for more recycling information.