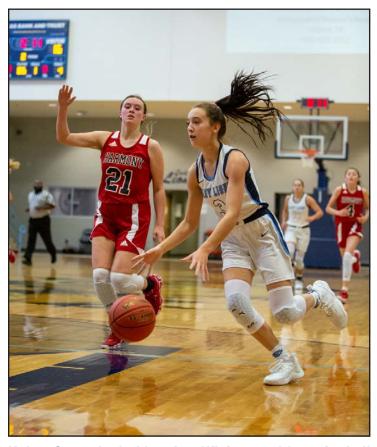

## Lady Lions beat Harmony 37-29 The Union Grove Lady Lions entered the Holiday break with a

37-29 win over Harmony. Macey Roberts led the Grove with 12 pts, followed by Gracie Stanford with 11. Other Lady Lions to score included Gracie Winn (6), Sumeet Mattu (5), and Kyler Littlejohn (3). Union Grove improves to 5-3. They will travel to McLeod Dec 2 to begin the McLeod Tournament against Redwater.

Union Grove Lady Lion Ava Wightman drives the ball against Harmony. **Photo by Chris Jones** 