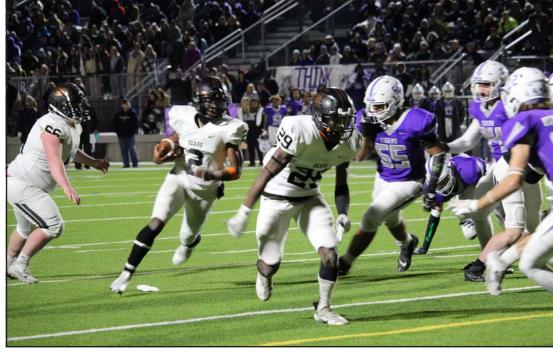

Starting at their own 24 yard line Gladewater would go on an 11 play, 57 yard drive to get to the Tiger 19 yard line, but the drive stalled and Mt. Vernon would take over there. The Tigers would quickly work their way to the Bear 17 where the Gladewater defense would stiffen. On 4th and 12 the Tigers would try a 34 yard field goal but a fumbled snap would turn the ball back over to the Bears at the 25 yard line. Gladewater couldn't get anything going on offense forcing the Bears to punt. Allen would get off a 35 yarder and Mt. Vernon would start at their own 28 yard line. On their first play from scrimmage Bennett would hit running back Makenzie McGill on a quick out and McGill did the rest, getting one block and racing up the sidelines for 72 yards and the touchdown. The extra point was good and the Tigers took the lead for good 14-7 with 3:03 left in the second quarter.

A penalty on the second half kickoff gave the Bears bad starting position at their own 12 yard line. On the first play from scrimmage Mt. Vernon would once again come out of the pile with the ball. They would only need two plays to increase their lead. Quarterback Bennett would score on a three yard run. The snap on the extra point try was fumbled making the score 23-7 Tigers with 11:15 left in the third quarter. On the Bears' next possession runs by Allen (15/62), Za Campbell (6/15) and G'Braylon Polly (11/50) would get Gladewater to the Tiger 46 yard line. On fourth and one Allen would lose his footing and be stopped short of the first down marker. Mt. Vernon would need only three plays to cover the 46 yards scoring on a McGill run of nine yards. The PAT was good and the Tigers led 30-7 with 8:43 left in the third quarter.