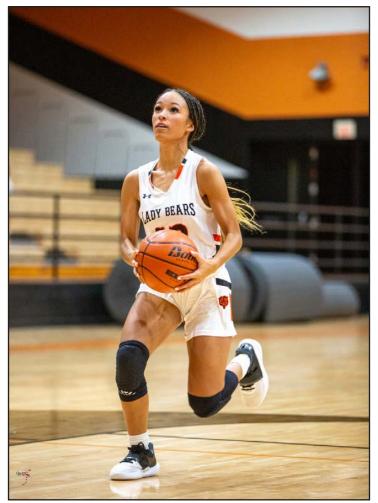

## Lady Bears 4-1 on the season The Gladewater Lady Bears suffered their first loss of the season

with a 49-63 decision against the Lady Tigers in Mount Pleasant. JaKiyah Bell led Gladewater with 19 points as well as 8 rebs, 2 asst, and a steal. Calice Henderson added 14 pts, 6 rebs, 2 assts. Alexis Boyd had a solid game with 10 pts, 14 rebs, 4 blks, and a steal.

The loss came one day after the Lady Bears edged Teague 59-53 at home. Bell and Henderson put up 13 pts each. MaKayla Police contributed 11 pts, 4 rebs, 3 stls, 2 assts. Kyla Lincoln had 8 pts, 3 rebs and Boyd 7 pts, 7 blks, 2 rebs, 2 stls. Gladewater stands at 4-1 and look to pad the W column when they travel to Beckville to close out November.

## SPORTS ROUNDUP

Lady Bear MaKayla Poliçe had 11 pts, 4 rebs, 3 stls, 2 assts against Teague. **Photo by Chris Jones** 

601 S. White Oak Road White Oak, TX 75693 www.pannelldds.com Open: Mon.-Thurs., 8-5 903-297-0712