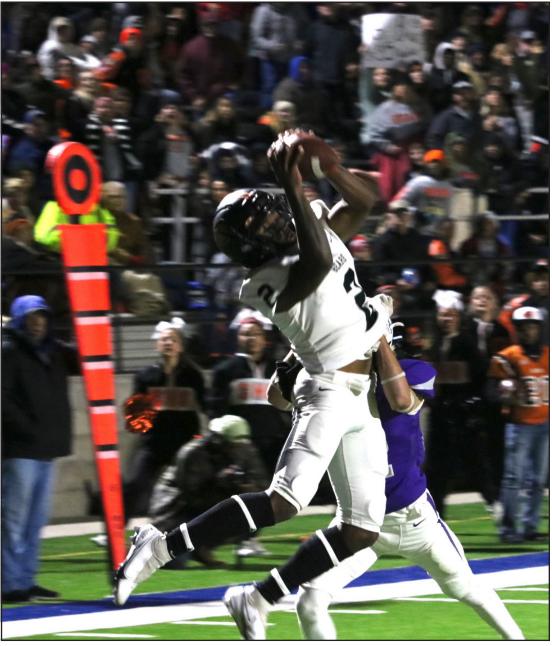

Gladewater Bear QB DJ Allen dives for a first down in Friday's Regional Quarter-Final playoff loss against the Mt. Vernon Tigers in Sulphur Springs.

**Photo By Chris Jones** 

In the pink, HoneyBears freshman Rebecca Blackmon, co-captain senior Ryleigh Hightower and sophomore Lt. Emma Langford perform a fan routine Friday night at the Sulphur Springs playoff game. The drill team performed the fan routine to "Sweet Caroline" played by the Bear Marching Band.